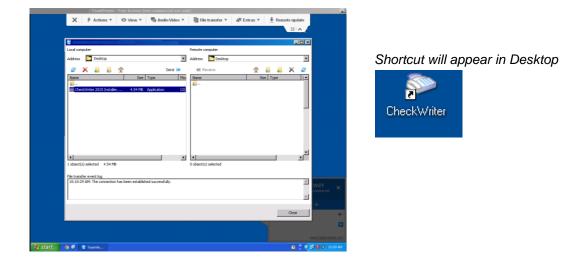

#### **INSTALLATION PROCESS**

1. We will connect via AnyDesk over the Internet. This will be a secure process as AnyDesk ID and Password must be provided by you to enable us. You will be in front of your computer the whole time, while you are on the phone with our Support.

|   | AnyDesk 🖵 New Session 🕀                                                                                           | -             |   | × |
|---|-------------------------------------------------------------------------------------------------------------------|---------------|---|---|
| 0 | Enter Remote Desk ID or Alias                                                                                     | $\rightarrow$ | € | 9 |
|   | This Desk ③<br>Your Desk can be accessed with this address.                                                       |               |   |   |
| ĺ | Remote Desk ③<br>Please enter the address of the remote desk you would like to a<br>Enter Remote Desk ID or Alias |               | × |   |

2. We will transfer the installer and do the installation and post installation clean up.

3. We can then proceed to testing using the photocopies you prepared beforehand.